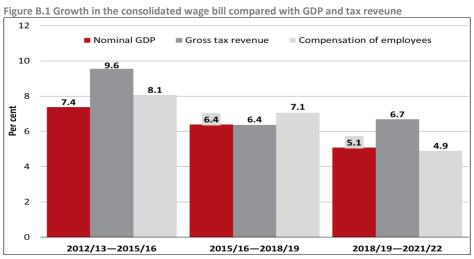

## To be correctly reflected as:

"Nominal GDP" growth during 2015/16 - 2018/19 and 2015/16 - 2021/22 to be reflected as "6.4" and "5.1" respectively.

Source: National Treasury