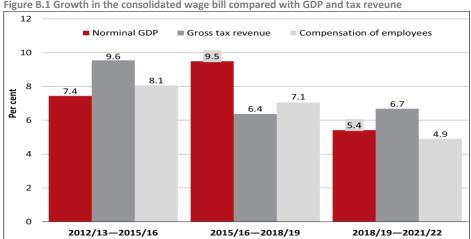

## Incorrectly reflected as:

"Nominal GDP" growth during 2015/16 - 2018/19 and 2015/16 - 2021/22 incorrectly reflected as "9.5" and "5.4" respectively.

Figure B.1 Growth in the consolidated wage bill compared with GDP and tax reveune

Source: National Treasury